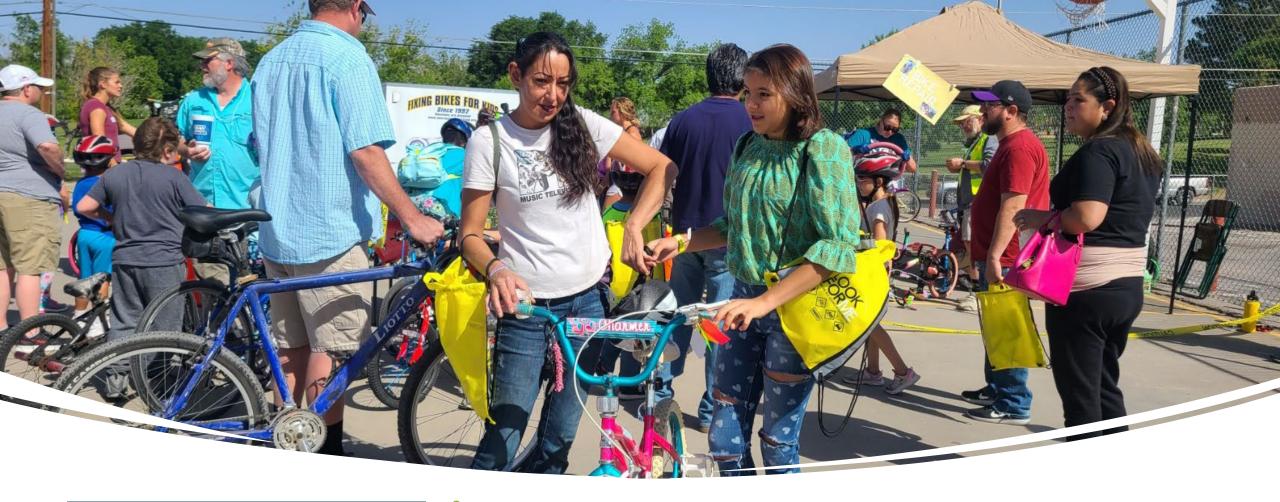

## FAMILY BIKE FIESTA

- 208 KIDS ATTENDED
- 187 PARENTS/GUARDIANS
- 108 VOLUNTEERS
- 136 BIKES REPAIRED
- 152 HELMETS GIVEN AWAY