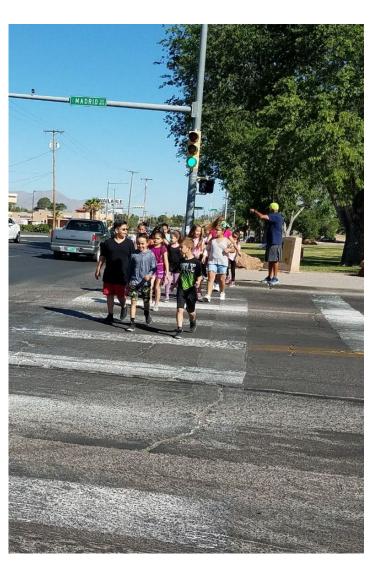

#### **ENCOURAGEMENT**

- WALKING SCHOOL BUSES
- WEEKLY EVENTS AT 20 SCHOOLS
- MONTHLY EVENTS AT 3 SCHOOLS
- 87 EVENTS A MONTH

2023-2024 PROGRAM PARTICIPATION:

**21,809** STUDENT WALKERS

**846** STUDENT BIKERS