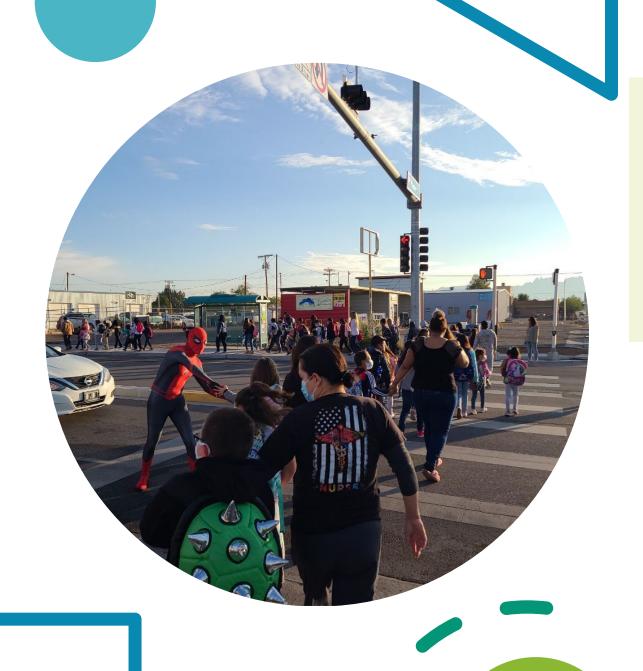

#### **ENCOURAGEMENT**

- WALKING SCHOOL BUSES
- WEEKLY EVENTS AT 20 SCHOOLS
- MONTHLY EVENTS AT 3 SCHOOLS
- 87 EVENTS A MONTH

2023-2024 PROGRAM PARTICIPATION:

**21,809** STUDENT WALKERS

**846** STUDENT BIKERS