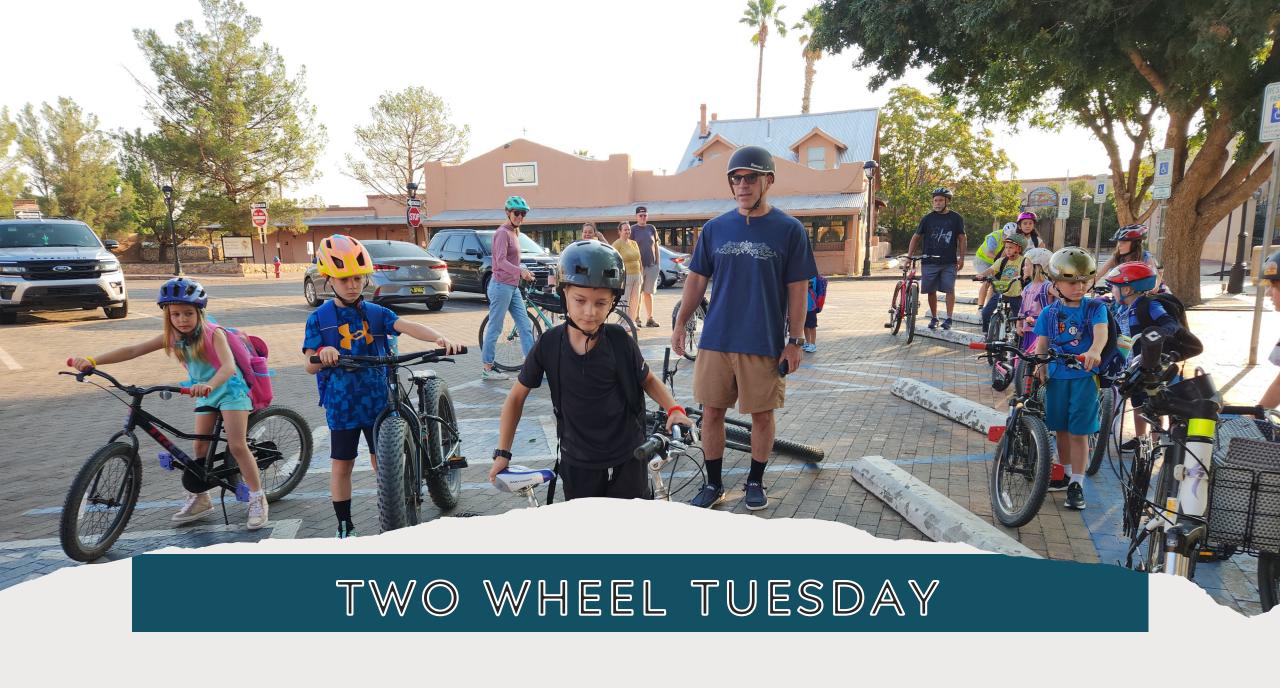

#### **ENCOURAGEMENT**

- WALKING SCHOOL BUSES
- WEEKLY EVENTS AT 20 SCHOOLS
- MONTHLY EVENTS AT 3 SCHOOLS
- 87 EVENTS A MONTH

2023-2024 PROGRAM PARTICIPATION:

**21,809** STUDENT WALKERS

**846** STUDENT BIKERS