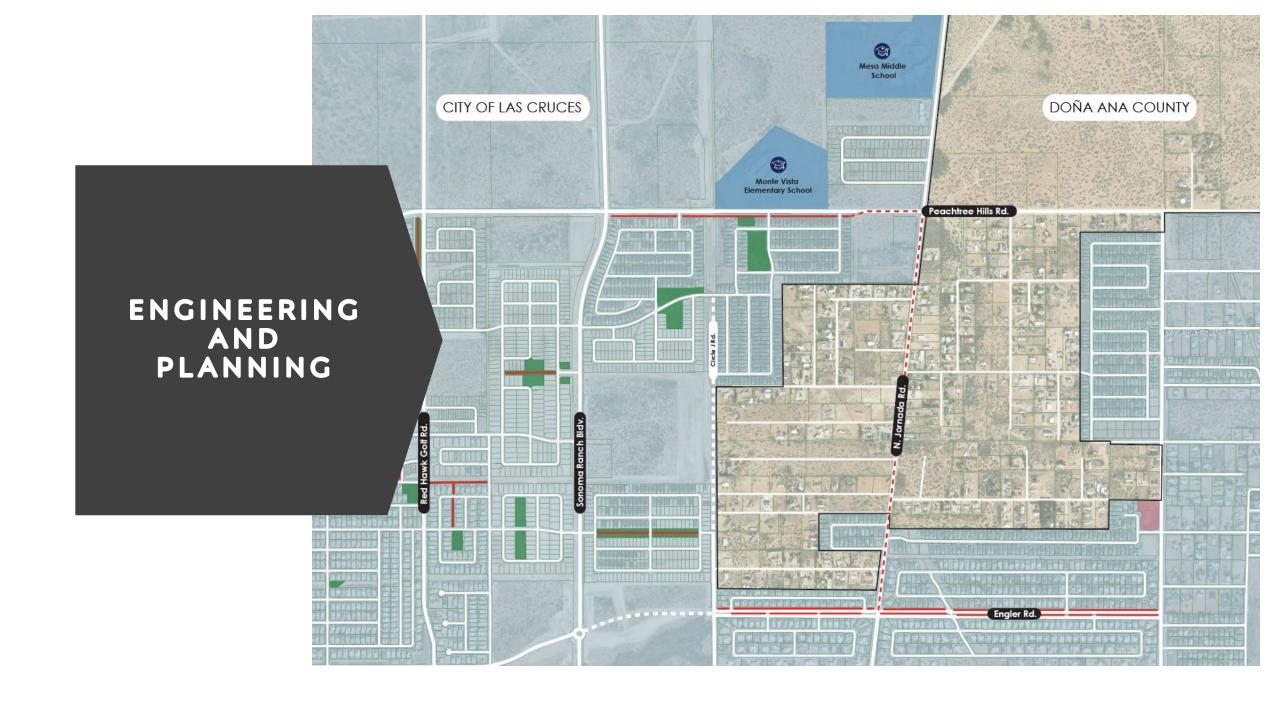

### SUPPORTING PLANS

|                                                                                                  |                                                                                          |            | X Yes                   | No Not Sure          |  |
|--------------------------------------------------------------------------------------------------|------------------------------------------------------------------------------------------|------------|-------------------------|----------------------|--|
| STUDENT TRAVEL TALLIES                                                                           |                                                                                          |            | Yes                     | No Not Sure          |  |
|                                                                                                  | side box. If you make a mistake, fill the entire box, and then mark the correct box      |            |                         |                      |  |
|                                                                                                  | much does your child's school encourage or discourage walking and biking to/from school? |            |                         |                      |  |
|                                                                                                  | Encourages                                                                               | Neither    | Discourages             | Strongly Discourages |  |
| PARENT SURVEYS                                                                                   | lking or biking to/from school for your child?                                           |            |                         |                      |  |
|                                                                                                  | Fun                                                                                      | Neutral    | Boring                  | Very Boring          |  |
| thy is walking or biking to/from school for your child?                                          |                                                                                          |            |                         |                      |  |
|                                                                                                  | Healthy                                                                                  | Neutral    | Unhealthy               | Very Unhealthy       |  |
| clear 'X' inside box. If you make a mistake, fill the entire box, and then mark the correct box  |                                                                                          |            |                         |                      |  |
| he highest grade or year of school you completed?                                                |                                                                                          |            |                         |                      |  |
| College 1 to 3 years (So                                                                         |                                                                                          |            | 3 years (Some college c | or technical school) |  |
| College 4 years or more (College graduate)                                                       |                                                                                          |            | duate)                  |                      |  |
| Prefer not to answer                                                                             |                                                                                          |            |                         |                      |  |
| rovide any additional comments below.                                                            |                                                                                          |            |                         |                      |  |
| surroundings environment, location. It also he be sense of direction and knowing learning how to |                                                                                          |            |                         |                      |  |
| strongings environment, location. It also he be                                                  |                                                                                          |            |                         |                      |  |
| Sens-                                                                                            | c of direction                                                                           | and know   | wing learning           | is how to            |  |
| 7,50                                                                                             | fely walk                                                                                | or bike to | and from                | a destination.       |  |