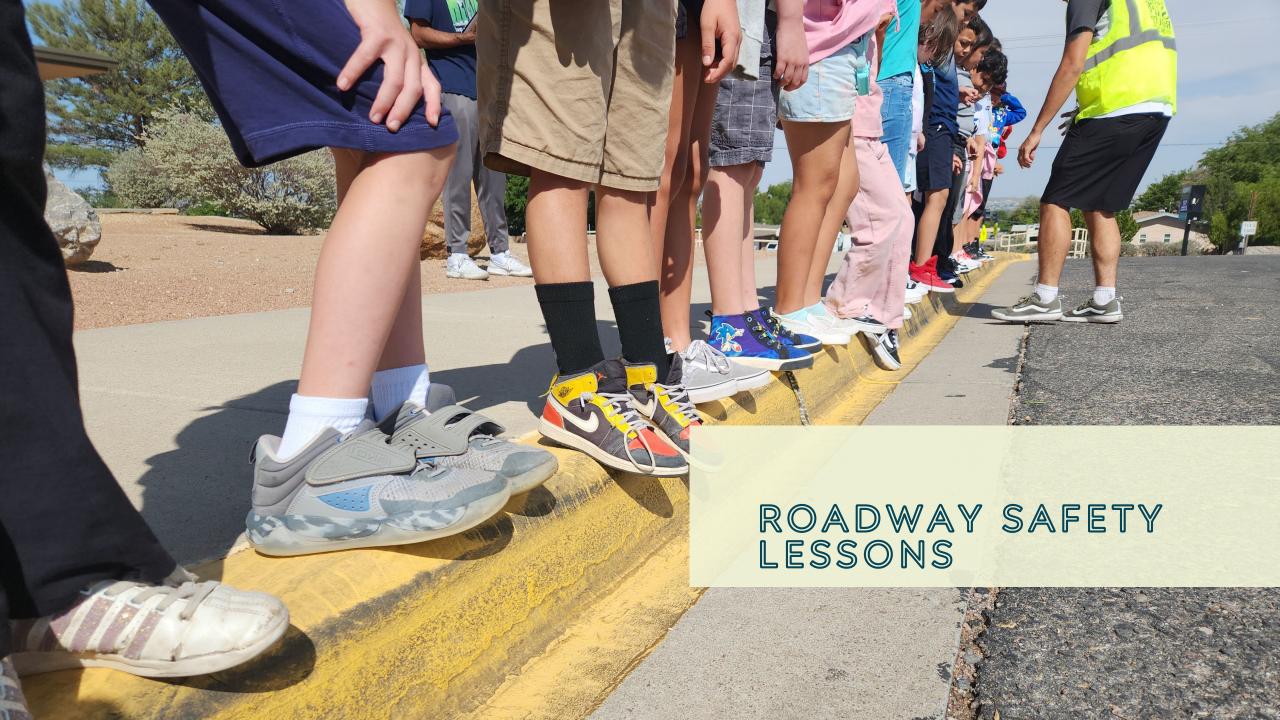

TO SCHOOL

## LAS CRUCES SAFE ROUTES TO SCHOOL

2006 - PILOT PROGRAM

2009 - MESILLA ELEMENTARY

2013 - SCHOOL DISTRICT WIDE

2023 - FULL TIME SRTS COORDINATOR

2024 - 3 1/2 FULL TIME STAFF





#### THE 6 E'S

- EDUCATION
- ENCOURAGEMENT
- ENGAGEMENT (ENFORCEMENT)
- ENGINEERING
- EVALUATION
- EQUITY

### CLASSROOM EDUCATION









### WALKING FIELD TRIPS



#### **ENCOURAGEMENT**

- WALKING SCHOOL BUSES
- WEEKLY EVENTS AT 20 SCHOOLS
- MONTHLY EVENTS AT 3 SCHOOLS
- 87 EVENTS A MONTH

2023-2024 PROGRAM PARTICIPATION:

**21,809** STUDENT WALKERS

**846** STUDENT BIKERS

**7,202** ADULTS



# INTERNATIONAL WALK TO SCHOOL DAY

**SEPTEMBER 17TH - 20TH 2024** 

100% OF ELEMENTARY SCHOOLS
PARTICIPATE EACH YEAR





LEAGUE OF AMERICAN BICYCLISTS

SMART CYCLING FOR ADULTS AND YOUTH





## FAMILY BIKE FIESTA

- 208 KIDS ATTENDED
- 187 PARENTS/GUARDIANS
- 108 VOLUNTEERS
- 136 BIKES REPAIRED
- 152 HELMETS GIVEN AWAY



### SUPPORTING PLANS











|                                                                                                  |