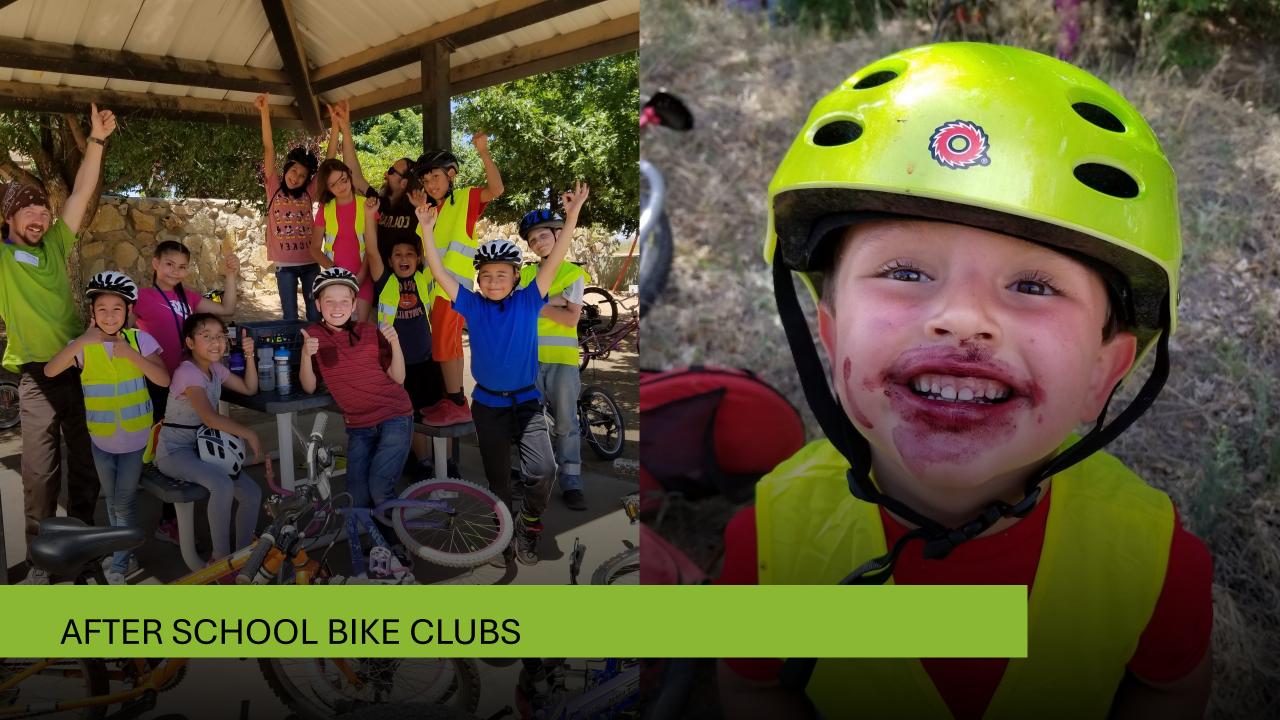

#### **ENCOURAGEMENT**

- WALKING SCHOOL BUSES
- WEEKLY EVENTS AT 20 SCHOOLS
- MONTHLY EVENTS AT 3 SCHOOLS
- 87 EVENTS A MONTH

2023-2024 PROGRAM PARTICIPATION:

**21,809** STUDENT WALKERS

**846** STUDENT BIKERS