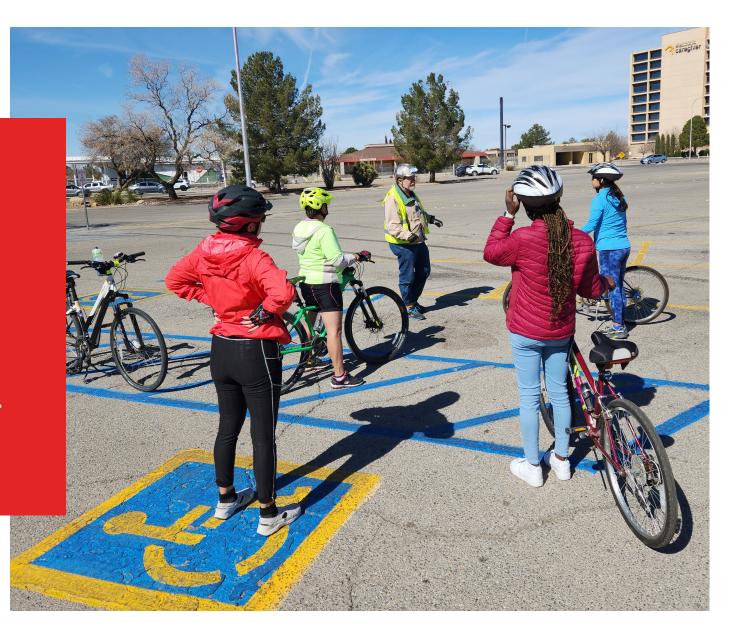

# INTERNATIONAL WALK TO SCHOOL DAY

**SEPTEMBER 17TH - 20TH 2024** 

100% OF ELEMENTARY SCHOOLS
PARTICIPATE EACH YEAR

LEAGUE OF AMERICAN BICYCLISTS

SMART CYCLING FOR ADULTS AND YOUTH